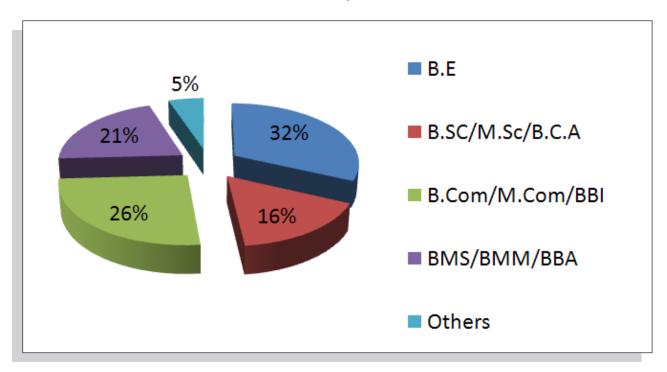

# **FACULTY DETAILS**

| Name of the Professor     | Qualification                                         | Industry   | Teaching                                                                                                                                                                                                                                                                                                                                                                                                                                                                                                                                                                                                                                                                                                                                                                                                                                                                                                                                                                                                                                                                                                                                                                                                                                                                                                                                                                                                                                                                                                                                                                                                                                                                                                                                                                                                                                                                                                                                                                                                                                                                                                                       |
|---------------------------|-------------------------------------------------------|------------|--------------------------------------------------------------------------------------------------------------------------------------------------------------------------------------------------------------------------------------------------------------------------------------------------------------------------------------------------------------------------------------------------------------------------------------------------------------------------------------------------------------------------------------------------------------------------------------------------------------------------------------------------------------------------------------------------------------------------------------------------------------------------------------------------------------------------------------------------------------------------------------------------------------------------------------------------------------------------------------------------------------------------------------------------------------------------------------------------------------------------------------------------------------------------------------------------------------------------------------------------------------------------------------------------------------------------------------------------------------------------------------------------------------------------------------------------------------------------------------------------------------------------------------------------------------------------------------------------------------------------------------------------------------------------------------------------------------------------------------------------------------------------------------------------------------------------------------------------------------------------------------------------------------------------------------------------------------------------------------------------------------------------------------------------------------------------------------------------------------------------------|
|                           |                                                       | Experience | Experience                                                                                                                                                                                                                                                                                                                                                                                                                                                                                                                                                                                                                                                                                                                                                                                                                                                                                                                                                                                                                                                                                                                                                                                                                                                                                                                                                                                                                                                                                                                                                                                                                                                                                                                                                                                                                                                                                                                                                                                                                                                                                                                     |
| Dr. R. Gopal              | B.Tech (Hons) MBA ,ICWA, Ph.D.                        | 28         | 27                                                                                                                                                                                                                                                                                                                                                                                                                                                                                                                                                                                                                                                                                                                                                                                                                                                                                                                                                                                                                                                                                                                                                                                                                                                                                                                                                                                                                                                                                                                                                                                                                                                                                                                                                                                                                                                                                                                                                                                                                                                                                                                             |
| Dr. S.M. Singhi           | MBA, LLM, Ph.D,                                       | 36         | 12                                                                                                                                                                                                                                                                                                                                                                                                                                                                                                                                                                                                                                                                                                                                                                                                                                                                                                                                                                                                                                                                                                                                                                                                                                                                                                                                                                                                                                                                                                                                                                                                                                                                                                                                                                                                                                                                                                                                                                                                                                                                                                                             |
| Mr. Prakash Cheulkar      | B.A. (Economics),                                     | 36         | 26                                                                                                                                                                                                                                                                                                                                                                                                                                                                                                                                                                                                                                                                                                                                                                                                                                                                                                                                                                                                                                                                                                                                                                                                                                                                                                                                                                                                                                                                                                                                                                                                                                                                                                                                                                                                                                                                                                                                                                                                                                                                                                                             |
|                           | L.L.B., PGD in Labor Welfare,                         |            |                                                                                                                                                                                                                                                                                                                                                                                                                                                                                                                                                                                                                                                                                                                                                                                                                                                                                                                                                                                                                                                                                                                                                                                                                                                                                                                                                                                                                                                                                                                                                                                                                                                                                                                                                                                                                                                                                                                                                                                                                                                                                                                                |
|                           | PGDBM, PGD Industrial Labor Law, Certificate          |            |                                                                                                                                                                                                                                                                                                                                                                                                                                                                                                                                                                                                                                                                                                                                                                                                                                                                                                                                                                                                                                                                                                                                                                                                                                                                                                                                                                                                                                                                                                                                                                                                                                                                                                                                                                                                                                                                                                                                                                                                                                                                                                                                |
|                           | in PM & IR from Bajaj- Executive level.               |            |                                                                                                                                                                                                                                                                                                                                                                                                                                                                                                                                                                                                                                                                                                                                                                                                                                                                                                                                                                                                                                                                                                                                                                                                                                                                                                                                                                                                                                                                                                                                                                                                                                                                                                                                                                                                                                                                                                                                                                                                                                                                                                                                |
| Mr. C. Rebello            | B.Sc. CCB, PG- XLRI                                   | 16         | 23                                                                                                                                                                                                                                                                                                                                                                                                                                                                                                                                                                                                                                                                                                                                                                                                                                                                                                                                                                                                                                                                                                                                                                                                                                                                                                                                                                                                                                                                                                                                                                                                                                                                                                                                                                                                                                                                                                                                                                                                                                                                                                                             |
| Mr. Rajaram Ravi          | B.E. (Mechanical), M.M.M                              | 31         | 22                                                                                                                                                                                                                                                                                                                                                                                                                                                                                                                                                                                                                                                                                                                                                                                                                                                                                                                                                                                                                                                                                                                                                                                                                                                                                                                                                                                                                                                                                                                                                                                                                                                                                                                                                                                                                                                                                                                                                                                                                                                                                                                             |
| Mr. Ajay Mody             | PGDMS, BE, Masters in Science                         | 27         | 14                                                                                                                                                                                                                                                                                                                                                                                                                                                                                                                                                                                                                                                                                                                                                                                                                                                                                                                                                                                                                                                                                                                                                                                                                                                                                                                                                                                                                                                                                                                                                                                                                                                                                                                                                                                                                                                                                                                                                                                                                                                                                                                             |
| Mr. Jairaj Kochawara      | MA (TISS), DBM, DIP (T+D) ISTD                        | 36         | 14                                                                                                                                                                                                                                                                                                                                                                                                                                                                                                                                                                                                                                                                                                                                                                                                                                                                                                                                                                                                                                                                                                                                                                                                                                                                                                                                                                                                                                                                                                                                                                                                                                                                                                                                                                                                                                                                                                                                                                                                                                                                                                                             |
| Mr. Praveen Singh         | MHRM, DPM & IR, BA (Psychology), TOTA, AGI,           | 15         | 12                                                                                                                                                                                                                                                                                                                                                                                                                                                                                                                                                                                                                                                                                                                                                                                                                                                                                                                                                                                                                                                                                                                                                                                                                                                                                                                                                                                                                                                                                                                                                                                                                                                                                                                                                                                                                                                                                                                                                                                                                                                                                                                             |
|                           | Director &lead faculty                                |            |                                                                                                                                                                                                                                                                                                                                                                                                                                                                                                                                                                                                                                                                                                                                                                                                                                                                                                                                                                                                                                                                                                                                                                                                                                                                                                                                                                                                                                                                                                                                                                                                                                                                                                                                                                                                                                                                                                                                                                                                                                                                                                                                |
| Mr. S. G. Bhide           | B.E. (Electrical), D.M.S.,                            | 39         | 12                                                                                                                                                                                                                                                                                                                                                                                                                                                                                                                                                                                                                                                                                                                                                                                                                                                                                                                                                                                                                                                                                                                                                                                                                                                                                                                                                                                                                                                                                                                                                                                                                                                                                                                                                                                                                                                                                                                                                                                                                                                                                                                             |
|                           | D.I.S., M.Sc. (Subject Communication)                 |            |                                                                                                                                                                                                                                                                                                                                                                                                                                                                                                                                                                                                                                                                                                                                                                                                                                                                                                                                                                                                                                                                                                                                                                                                                                                                                                                                                                                                                                                                                                                                                                                                                                                                                                                                                                                                                                                                                                                                                                                                                                                                                                                                |
| Mr. Uday Patil            | B.Sc,LLB(Gen),CAIIB                                   | 33         | 12                                                                                                                                                                                                                                                                                                                                                                                                                                                                                                                                                                                                                                                                                                                                                                                                                                                                                                                                                                                                                                                                                                                                                                                                                                                                                                                                                                                                                                                                                                                                                                                                                                                                                                                                                                                                                                                                                                                                                                                                                                                                                                                             |
| Mr. Bedi                  | B. Com, DMB, M.M.M                                    | 27         | 11                                                                                                                                                                                                                                                                                                                                                                                                                                                                                                                                                                                                                                                                                                                                                                                                                                                                                                                                                                                                                                                                                                                                                                                                                                                                                                                                                                                                                                                                                                                                                                                                                                                                                                                                                                                                                                                                                                                                                                                                                                                                                                                             |
| Dr. N.L.Bhutani           | M.Sc(Maths), PhD(OR)                                  | -          | 45                                                                                                                                                                                                                                                                                                                                                                                                                                                                                                                                                                                                                                                                                                                                                                                                                                                                                                                                                                                                                                                                                                                                                                                                                                                                                                                                                                                                                                                                                                                                                                                                                                                                                                                                                                                                                                                                                                                                                                                                                                                                                                                             |
| Mr. Dattaprasanna Marathe | B Tech, MMS, FDP@ IIM Bangalore                       | 16         | 14                                                                                                                                                                                                                                                                                                                                                                                                                                                                                                                                                                                                                                                                                                                                                                                                                                                                                                                                                                                                                                                                                                                                                                                                                                                                                                                                                                                                                                                                                                                                                                                                                                                                                                                                                                                                                                                                                                                                                                                                                                                                                                                             |
| Mr. Mohandas Nair         | B Tech in Mech, Diploma                               | 25         | 15                                                                                                                                                                                                                                                                                                                                                                                                                                                                                                                                                                                                                                                                                                                                                                                                                                                                                                                                                                                                                                                                                                                                                                                                                                                                                                                                                                                                                                                                                                                                                                                                                                                                                                                                                                                                                                                                                                                                                                                                                                                                                                                             |
|                           | in Trg & Dev, MS in Psychoth                          |            |                                                                                                                                                                                                                                                                                                                                                                                                                                                                                                                                                                                                                                                                                                                                                                                                                                                                                                                                                                                                                                                                                                                                                                                                                                                                                                                                                                                                                                                                                                                                                                                                                                                                                                                                                                                                                                                                                                                                                                                                                                                                                                                                |
| Mr. Kirit A. Dhabalia     | B.sc, MBA,PMP, ITILV3,Six                             | 27         | 20                                                                                                                                                                                                                                                                                                                                                                                                                                                                                                                                                                                                                                                                                                                                                                                                                                                                                                                                                                                                                                                                                                                                                                                                                                                                                                                                                                                                                                                                                                                                                                                                                                                                                                                                                                                                                                                                                                                                                                                                                                                                                                                             |
|                           | Sigma Black Belt, MCTS                                |            |                                                                                                                                                                                                                                                                                                                                                                                                                                                                                                                                                                                                                                                                                                                                                                                                                                                                                                                                                                                                                                                                                                                                                                                                                                                                                                                                                                                                                                                                                                                                                                                                                                                                                                                                                                                                                                                                                                                                                                                                                                                                                                                                |
| Mr. Rajesh                | MCA, MBA, PGDCA, M.Phil                               | 9          | 10                                                                                                                                                                                                                                                                                                                                                                                                                                                                                                                                                                                                                                                                                                                                                                                                                                                                                                                                                                                                                                                                                                                                                                                                                                                                                                                                                                                                                                                                                                                                                                                                                                                                                                                                                                                                                                                                                                                                                                                                                                                                                                                             |
| Mrs. Mrinali B. Tikare    | MBA- HR (MHRDM), M.Phil., LLB, DHA (TISS), DMS, B.A.  | 9          | 9                                                                                                                                                                                                                                                                                                                                                                                                                                                                                                                                                                                                                                                                                                                                                                                                                                                                                                                                                                                                                                                                                                                                                                                                                                                                                                                                                                                                                                                                                                                                                                                                                                                                                                                                                                                                                                                                                                                                                                                                                                                                                                                              |
| Mr. Sunil Parkar          | B.Com,CA,                                             | 21         | 9                                                                                                                                                                                                                                                                                                                                                                                                                                                                                                                                                                                                                                                                                                                                                                                                                                                                                                                                                                                                                                                                                                                                                                                                                                                                                                                                                                                                                                                                                                                                                                                                                                                                                                                                                                                                                                                                                                                                                                                                                                                                                                                              |
| Mr. Nitin Kapadia         | B.Com, LLB,MFM                                        | 19         | 8                                                                                                                                                                                                                                                                                                                                                                                                                                                                                                                                                                                                                                                                                                                                                                                                                                                                                                                                                                                                                                                                                                                                                                                                                                                                                                                                                                                                                                                                                                                                                                                                                                                                                                                                                                                                                                                                                                                                                                                                                                                                                                                              |
| Mrs. Megha Bansal         | MBA (HR)                                              | 2          | 7                                                                                                                                                                                                                                                                                                                                                                                                                                                                                                                                                                                                                                                                                                                                                                                                                                                                                                                                                                                                                                                                                                                                                                                                                                                                                                                                                                                                                                                                                                                                                                                                                                                                                                                                                                                                                                                                                                                                                                                                                                                                                                                              |
| Mr. Pankaj Pamani         | B.Sc (Science), M.M.M                                 | 25         | 7                                                                                                                                                                                                                                                                                                                                                                                                                                                                                                                                                                                                                                                                                                                                                                                                                                                                                                                                                                                                                                                                                                                                                                                                                                                                                                                                                                                                                                                                                                                                                                                                                                                                                                                                                                                                                                                                                                                                                                                                                                                                                                                              |
| Mr. L. R. Kulkarni        | Diploma In Mechanical                                 | 37         | 6                                                                                                                                                                                                                                                                                                                                                                                                                                                                                                                                                                                                                                                                                                                                                                                                                                                                                                                                                                                                                                                                                                                                                                                                                                                                                                                                                                                                                                                                                                                                                                                                                                                                                                                                                                                                                                                                                                                                                                                                                                                                                                                              |
|                           | Engg, Diploma In Electrical Engg                      |            |                                                                                                                                                                                                                                                                                                                                                                                                                                                                                                                                                                                                                                                                                                                                                                                                                                                                                                                                                                                                                                                                                                                                                                                                                                                                                                                                                                                                                                                                                                                                                                                                                                                                                                                                                                                                                                                                                                                                                                                                                                                                                                                                |
| Mr. B. Chandnani          | B.E. (Mechanical), M.B.A., C.P.M.                     | 40         | 5                                                                                                                                                                                                                                                                                                                                                                                                                                                                                                                                                                                                                                                                                                                                                                                                                                                                                                                                                                                                                                                                                                                                                                                                                                                                                                                                                                                                                                                                                                                                                                                                                                                                                                                                                                                                                                                                                                                                                                                                                                                                                                                              |
| Mr. Chirag Shah           | MMS,BBA,DBM,PGDFT,DMTT                                | 14         | 5                                                                                                                                                                                                                                                                                                                                                                                                                                                                                                                                                                                                                                                                                                                                                                                                                                                                                                                                                                                                                                                                                                                                                                                                                                                                                                                                                                                                                                                                                                                                                                                                                                                                                                                                                                                                                                                                                                                                                                                                                                                                                                                              |
| Mr. Clyde Louis           | B. Sc(IT), B.M.M, M.M.M                               | 16         | 4                                                                                                                                                                                                                                                                                                                                                                                                                                                                                                                                                                                                                                                                                                                                                                                                                                                                                                                                                                                                                                                                                                                                                                                                                                                                                                                                                                                                                                                                                                                                                                                                                                                                                                                                                                                                                                                                                                                                                                                                                                                                                                                              |
| Mr. Segraj Bariya         | BMS, MMS                                              | 8          | 3                                                                                                                                                                                                                                                                                                                                                                                                                                                                                                                                                                                                                                                                                                                                                                                                                                                                                                                                                                                                                                                                                                                                                                                                                                                                                                                                                                                                                                                                                                                                                                                                                                                                                                                                                                                                                                                                                                                                                                                                                                                                                                                              |
| Mr. Abhijeet Gupta        | MBA                                                   | 20         | 1                                                                                                                                                                                                                                                                                                                                                                                                                                                                                                                                                                                                                                                                                                                                                                                                                                                                                                                                                                                                                                                                                                                                                                                                                                                                                                                                                                                                                                                                                                                                                                                                                                                                                                                                                                                                                                                                                                                                                                                                                                                                                                                              |
| Mr. Subhash S. Dalvi      | M.Com, LLB, MFM                                       | 20         | 18                                                                                                                                                                                                                                                                                                                                                                                                                                                                                                                                                                                                                                                                                                                                                                                                                                                                                                                                                                                                                                                                                                                                                                                                                                                                                                                                                                                                                                                                                                                                                                                                                                                                                                                                                                                                                                                                                                                                                                                                                                                                                                                             |
| Mrs.Donna Reen            | M.Com, M.A(English)                                   | 10         | 12                                                                                                                                                                                                                                                                                                                                                                                                                                                                                                                                                                                                                                                                                                                                                                                                                                                                                                                                                                                                                                                                                                                                                                                                                                                                                                                                                                                                                                                                                                                                                                                                                                                                                                                                                                                                                                                                                                                                                                                                                                                                                                                             |
| Mr. Ulhas Deshmukh        | B. Tech in Chemical Engg, PGDIM                       | 38         | 1                                                                                                                                                                                                                                                                                                                                                                                                                                                                                                                                                                                                                                                                                                                                                                                                                                                                                                                                                                                                                                                                                                                                                                                                                                                                                                                                                                                                                                                                                                                                                                                                                                                                                                                                                                                                                                                                                                                                                                                                                                                                                                                              |
| Mr. Nitin Shinde          | B.Tech. in Chemical Engg(IIT Mumbai), MMS Operations. | 25         | 14                                                                                                                                                                                                                                                                                                                                                                                                                                                                                                                                                                                                                                                                                                                                                                                                                                                                                                                                                                                                                                                                                                                                                                                                                                                                                                                                                                                                                                                                                                                                                                                                                                                                                                                                                                                                                                                                                                                                                                                                                                                                                                                             |
| Mr. Ajay Kulkarni         | Bsc Statistics MMM (Marketing)(JBIMS)                 | 25<br>14   | 6                                                                                                                                                                                                                                                                                                                                                                                                                                                                                                                                                                                                                                                                                                                                                                                                                                                                                                                                                                                                                                                                                                                                                                                                                                                                                                                                                                                                                                                                                                                                                                                                                                                                                                                                                                                                                                                                                                                                                                                                                                                                                                                              |
| Mr. Mandake               | B.E. Mechanical ,B.E. Material                        |            | , and the second |
|                           | M.E. Mechanical, Ph.D. Mechanical                     | 53         | 53                                                                                                                                                                                                                                                                                                                                                                                                                                                                                                                                                                                                                                                                                                                                                                                                                                                                                                                                                                                                                                                                                                                                                                                                                                                                                                                                                                                                                                                                                                                                                                                                                                                                                                                                                                                                                                                                                                                                                                                                                                                                                                                             |
|                           |                                                       |            |                                                                                                                                                                                                                                                                                                                                                                                                                                                                                                                                                                                                                                                                                                                                                                                                                                                                                                                                                                                                                                                                                                                                                                                                                                                                                                                                                                                                                                                                                                                                                                                                                                                                                                                                                                                                                                                                                                                                                                                                                                                                                                                                |