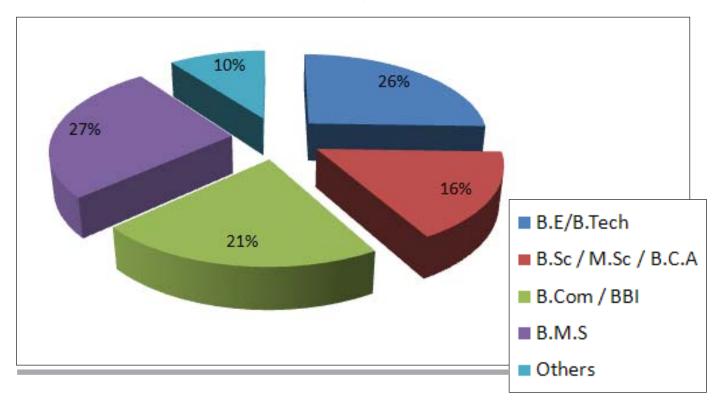

|

# INFRASTRUCTURE







The serene and scenic Mumbai University Campus

**Conference Rooms** 





**ICSSR** 

**D.N.Marshal Hall** 





Well-equipped
Library and
Computer Lab

Spacious classrooms with state-of-the-art equipments





# **SYMMS (for MMS Executive Final Campus Placements)**

# **SYMMS Educational Qualifications Profile**



# **SYMMS Work Experience Profile**



#### **FINANCE**



Abhilasha Bhalerao Bcom, Mcom, W.E.:ICWAI INTER Summer: ONGC in "Study of Asset Accounting System"





Amey Kajale
B.Com (B & I)
Fresher
Summer:
Bank of India in
"Retail Banking (loans)"





Ankita Dhengle
B.E (Comps) Fresher
Summer: Kotak Mahindra
Bank in "Overview of
Dividend Business and
identifying Business
Potential"



Ankita Tamore
B.Com, Fresher
Summer: Nuclear Power
Corporation of India Limited
in "Analysis of Performance
of Kakrapar Atomic Power
Station"

Ashwini Nanavare BMS, Fresher Summer: HPCL in "Measuring solvency and liquidity of HPCL"



Ayesha Jain B.Com,Fresher Summer: HPCL in "Financial Analysis of Petroleum Industry in Government Sector"





Bhagyashree Karekar
B.COM
(Accountancy and finance)
Fresher
Summ