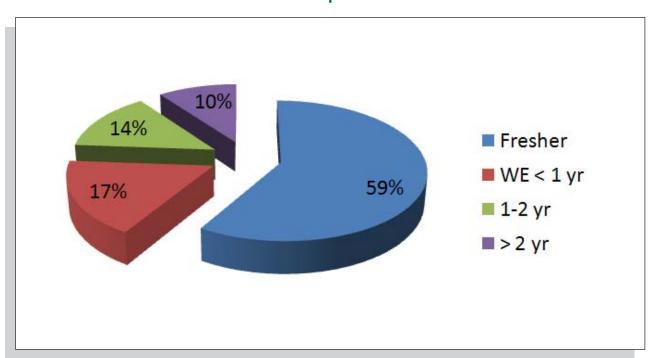

# **FACULTY DETAILS**

| Name of the Professor     | Qualification                                         | Industry   | Teaching                                                                                                                                                                                                                                                                                                                                                                                                                                                                                                                                                                                                                                                                                                                                                                                                                                                                                                                                                                                                                                                                                                                                                                                                                                                                                                                                                                                                                                                                                                                                                                                                                                                                                                                                                                                                                                                                                                                                                                                                                                                                                                                       |
|---------------------------|-------------------------------------------------------|------------|--------------------------------------------------------------------------------------------------------------------------------------------------------------------------------------------------------------------------------------------------------------------------------------------------------------------------------------------------------------------------------------------------------------------------------------------------------------------------------------------------------------------------------------------------------------------------------------------------------------------------------------------------------------------------------------------------------------------------------------------------------------------------------------------------------------------------------------------------------------------------------------------------------------------------------------------------------------------------------------------------------------------------------------------------------------------------------------------------------------------------------------------------------------------------------------------------------------------------------------------------------------------------------------------------------------------------------------------------------------------------------------------------------------------------------------------------------------------------------------------------------------------------------------------------------------------------------------------------------------------------------------------------------------------------------------------------------------------------------------------------------------------------------------------------------------------------------------------------------------------------------------------------------------------------------------------------------------------------------------------------------------------------------------------------------------------------------------------------------------------------------|
|                           |                                                       | Experience | Experience                                                                                                                                                                                                                                                                                                                                                                                                                                                                                                                                                                                                                                                                                                                                                                                                                                                                                                                                                                                                                                                                                                                                                                                                                                                                                                                                                                                                                                                                                                                                                                                                                                                                                                                                                                                                                                                                                                                                                                                                                                                                                                                     |
| Dr. R. Gopal              | B.Tech (Hons) MBA ,ICWA, Ph.D.                        | 28         | 27                                                                                                                                                                                                                                                                                                                                                                                                                                                                                                                                                                                                                                                                                                                                                                                                                                                                                                                                                                                                                                                                                                                                                                                                                                                                                                                                                                                                                                                                                                                                                                                                                                                                                                                                                                                                                                                                                                                                                                                                                                                                                                                             |
| Dr. S.M. Singhi           | MBA, LLM, Ph.D,                                       | 36         | 12                                                                                                                                                                                                                                                                                                                                                                                                                                                                                                                                                                                                                                                                                                                                                                                                                                                                                                                                                                                                                                                                                                                                                                                                                                                                                                                                                                                                                                                                                                                                                                                                                                                                                                                                                                                                                                                                                                                                                                                                                                                                                                                             |
| Mr. Prakash Cheulkar      | B.A. (Economics),                                     | 36         | 26                                                                                                                                                                                                                                                                                                                                                                                                                                                                                                                                                                                                                                                                                                                                                                                                                                                                                                                                                                                                                                                                                                                                                                                                                                                                                                                                                                                                                                                                                                                                                                                                                                                                                                                                                                                                                                                                                                                                                                                                                                                                                                                             |
|                           | L.L.B., PGD in Labor Welfare,                         |            |                                                                                                                                                                                                                                                                                                                                                                                                                                                                                                                                                                                                                                                                                                                                                                                                                                                                                                                                                                                                                                                                                                                                                                                                                                                                                                                                                                                                                                                                                                                                                                                                                                                                                                                                                                                                                                                                                                                                                                                                                                                                                                                                |
|                           | PGDBM, PGD Industrial Labor Law, Certificate          |            |                                                                                                                                                                                                                                                                                                                                                                                                                                                                                                                                                                                                                                                                                                                                                                                                                                                                                                                                                                                                                                                                                                                                                                                                                                                                                                                                                                                                                                                                                                                                                                                                                                                                                                                                                                                                                                                                                                                                                                                                                                                                                                                                |
|                           | in PM & IR from Bajaj- Executive level.               |            |                                                                                                                                                                                                                                                                                                                                                                                                                                                                                                                                                                                                                                                                                                                                                                                                                                                                                                                                                                                                                                                                                                                                                                                                                                                                                                                                                                                                                                                                                                                                                                                                                                                                                                                                                                                                                                                                                                                                                                                                                                                                                                                                |
| Mr. C. Rebello            | B.Sc. CCB, PG- XLRI                                   | 16         | 23                                                                                                                                                                                                                                                                                                                                                                                                                                                                                                                                                                                                                                                                                                                                                                                                                                                                                                                                                                                                                                                                                                                                                                                                                                                                                                                                                                                                                                                                                                                                                                                                                                                                                                                                                                                                                                                                                                                                                                                                                                                                                                                             |
| Mr. Rajaram Ravi          | B.E. (Mechanical), M.M.M                              | 31         | 22                                                                                                                                                                                                                                                                                                                                                                                                                                                                                                                                                                                                                                                                                                                                                                                                                                                                                                                                                                                                                                                                                                                                                                                                                                                                                                                                                                                                                                                                                                                                                                                                                                                                                                                                                                                                                                                                                                                                                                                                                                                                                                                             |
| Mr. Ajay Mody             | PGDMS, BE, Masters in Science                         | 27         | 14                                                                                                                                                                                                                                                                                                                                                                                                                                                                                                                                                                                                                                                                                                                                                                                                                                                                                                                                                                                                                                                                                                                                                                                                                                                                                                                                                                                                                                                                                                                                                                                                                                                                                                                                                                                                                                                                                                                                                                                                                                                                                                                             |
| Mr. Jairaj Kochawara      | MA (TISS), DBM, DIP (T+D) ISTD                        | 36         | 14                                                                                                                                                                                                                                                                                                                                                                                                                                                                                                                                                                                                                                                                                                                                                                                                                                                                                                                                                                                                                                                                                                                                                                                                                                                                                                                                                                                                                                                                                                                                                                                                                                                                                                                                                                                                                                                                                                                                                                                                                                                                                                                             |
| Mr. Praveen Singh         | MHRM, DPM & IR, BA (Psychology), TOTA, AGI,           | 15         | 12                                                                                                                                                                                                                                                                                                                                                                                                                                                                                                                                                                                                                                                                                                                                                                                                                                                                                                                                                                                                                                                                                                                                                                                                                                                                                                                                                                                                                                                                                                                                                                                                                                                                                                                                                                                                                                                                                                                                                                                                                                                                                                                             |
|                           | Director &lead faculty                                |            |                                                                                                                                                                                                                                                                                                                                                                                                                                                                                                                                                                                                                                                                                                                                                                                                                                                                                                                                                                                                                                                                                                                                                                                                                                                                                                                                                                                                                                                                                                                                                                                                                                                                                                                                                                                                                                                                                                                                                                                                                                                                                                                                |
| Mr. S. G. Bhide           | B.E. (Electrical), D.M.S.,                            | 39         | 12                                                                                                                                                                                                                                                                                                                                                                                                                                                                                                                                                                                                                                                                                                                                                                                                                                                                                                                                                                                                                                                                                                                                                                                                                                                                                                                                                                                                                                                                                                                                                                                                                                                                                                                                                                                                                                                                                                                                                                                                                                                                                                                             |
|                           | D.I.S., M.Sc. (Subject Communication)                 |            |                                                                                                                                                                                                                                                                                                                                                                                                                                                                                                                                                                                                                                                                                                                                                                                                                                                                                                                                                                                                                                                                                                                                                                                                                                                                                                                                                                                                                                                                                                                                                                                                                                                                                                                                                                                                                                                                                                                                                                                                                                                                                                                                |
| Mr. Uday Patil            | B.Sc,LLB(Gen),CAIIB                                   | 33         | 12                                                                                                                                                                                                                                                                                                                                                                                                                                                                                                                                                                                                                                                                                                                                                                                                                                                                                                                                                                                                                                                                                                                                                                                                                                                                                                                                                                                                                                                                                                                                                                                                                                                                                                                                                                                                                                                                                                                                                                                                                                                                                                                             |
| Mr. Bedi                  | B. Com, DMB, M.M.M                                    | 27         | 11                                                                                                                                                                                                                                                                                                                                                                                                                                                                                                                                                                                                                                                                                                                                                                                                                                                                                                                                                                                                                                                                                                                                                                                                                                                                                                                                                                                                                                                                                                                                                                                                                                                                                                                                                                                                                                                                                                                                                                                                                                                                                                                             |
| Dr. N.L.Bhutani           | M.Sc(Maths), PhD(OR)                                  | -          | 45                                                                                                                                                                                                                                                                                                                                                                                                                                                                                                                                                                                                                                                                                                                                                                                                                                                                                                                                                                                                                                                                                                                                                                                                                                                                                                                                                                                                                                                                                                                                                                                                                                                                                                                                                                                                                                                                                                                                                                                                                                                                                                                             |
| Mr. Dattaprasanna Marathe | B Tech, MMS, FDP@ IIM Bangalore                       | 16         | 14                                                                                                                                                                                                                                                                                                                                                                                                                                                                                                                                                                                                                                                                                                                                                                                                                                                                                                                                                                                                                                                                                                                                                                                                                                                                                                                                                                                                                                                                                                                                                                                                                                                                                                                                                                                                                                                                                                                                                                                                                                                                                                                             |
| Mr. Mohandas Nair         | B Tech in Mech, Diploma                               | 25         | 15                                                                                                                                                                                                                                                                                                                                                                                                                                                                                                                                                                                                                                                                                                                                                                                                                                                                                                                                                                                                                                                                                                                                                                                                                                                                                                                                                                                                                                                                                                                                                                                                                                                                                                                                                                                                                                                                                                                                                                                                                                                                                                                             |
|                           | in Trg & Dev, MS in Psychoth                          |            |                                                                                                                                                                                                                                                                                                                                                                                                                                                                                                                                                                                                                                                                                                                                                                                                                                                                                                                                                                                                                                                                                                                                                                                                                                                                                                                                                                                                                                                                                                                                                                                                                                                                                                                                                                                                                                                                                                                                                                                                                                                                                                                                |
| Mr. Kirit A. Dhabalia     | B.sc, MBA,PMP, ITILV3,Six                             | 27         | 20                                                                                                                                                                                                                                                                                                                                                                                                                                                                                                                                                                                                                                                                                                                                                                                                                                                                                                                                                                                                                                                                                                                                                                                                                                                                                                                                                                                                                                                                                                                                                                                                                                                                                                                                                                                                                                                                                                                                                                                                                                                                                                                             |
|                           | Sigma Black Belt, MCTS                                |            |                                                                                                                                                                                                                                                                                                                                                                                                                                                                                                                                                                                                                                                                                                                                                                                                                                                                                                                                                                                                                                                                                                                                                                                                                                                                                                                                                                                                                                                                                                                                                                                                                                                                                                                                                                                                                                                                                                                                                                                                                                                                                                                                |
| Mr. Rajesh                | MCA, MBA, PGDCA, M.Phil                               | 9          | 10                                                                                                                                                                                                                                                                                                                                                                                                                                                                                                                                                                                                                                                                                                                                                                                                                                                                                                                                                                                                                                                                                                                                                                                                                                                                                                                                                                                                                                                                                                                                                                                                                                                                                                                                                                                                                                                                                                                                                                                                                                                                                                                             |
| Mrs. Mrinali B. Tikare    | MBA- HR (MHRDM), M.Phil., LLB, DHA (TISS), DMS, B.A.  | 9          | 9                                                                                                                                                                                                                                                                                                                                                                                                                                                                                                                                                                                                                                                                                                                                                                                                                                                                                                                                                                                                                                                                                                                                                                                                                                                                                                                                                                                                                                                                                                                                                                                                                                                                                                                                                                                                                                                                                                                                                                                                                                                                                                                              |
| Mr. Sunil Parkar          | B.Com,CA,                                             | 21         | 9                                                                                                                                                                                                                                                                                                                                                                                                                                                                                                                                                                                                                                                                                                                                                                                                                                                                                                                                                                                                                                                                                                                                                                                                                                                                                                                                                                                                                                                                                                                                                                                                                                                                                                                                                                                                                                                                                                                                                                                                                                                                                                                              |
| Mr. Nitin Kapadia         | B.Com, LLB,MFM                                        | 19         | 8                                                                                                                                                                                                                                                                                                                                                                                                                                                                                                                                                                                                                                                                                                                                                                                                                                                                                                                                                                                                                                                                                                                                                                                                                                                                                                                                                                                                                                                                                                                                                                                                                                                                                                                                                                                                                                                                                                                                                                                                                                                                                                                              |
| Mrs. Megha Bansal         | MBA (HR)                                              | 2          | 7                                                                                                                                                                                                                                                                                                                                                                                                                                                                                                                                                                                                                                                                                                                                                                                                                                                                                                                                                                                                                                                                                                                                                                                                                                                                                                                                                                                                                                                                                                                                                                                                                                                                                                                                                                                                                                                                                                                                                                                                                                                                                                                              |
| Mr. Pankaj Pamani         | B.Sc (Science), M.M.M                                 | 25         | 7                                                                                                                                                                                                                                                                                                                                                                                                                                                                                                                                                                                                                                                                                                                                                                                                                                                                                                                                                                                                                                                                                                                                                                                                                                                                                                                                                                                                                                                                                                                                                                                                                                                                                                                                                                                                                                                                                                                                                                                                                                                                                                                              |
| Mr. L. R. Kulkarni        | Diploma In Mechanical                                 | 37         | 6                                                                                                                                                                                                                                                                                                                                                                                                                                                                                                                                                                                                                                                                                                                                                                                                                                                                                                                                                                                                                                                                                                                                                                                                                                                                                                                                                                                                                                                                                                                                                                                                                                                                                                                                                                                                                                                                                                                                                                                                                                                                                                                              |
|                           | Engg, Diploma In Electrical Engg                      |            |                                                                                                                                                                                                                                                                                                                                                                                                                                                                                                                                                                                                                                                                                                                                                                                                                                                                                                                                                                                                                                                                                                                                                                                                                                                                                                                                                                                                                                                                                                                                                                                                                                                                                                                                                                                                                                                                                                                                                                                                                                                                                                                                |
| Mr. B. Chandnani          | B.E. (Mechanical), M.B.A., C.P.M.                     | 40         | 5                                                                                                                                                                                                                                                                                                                                                                                                                                                                                                                                                                                                                                                                                                                                                                                                                                                                                                                                                                                                                                                                                                                                                                                                                                                                                                                                                                                                                                                                                                                                                                                                                                                                                                                                                                                                                                                                                                                                                                                                                                                                                                                              |
| Mr. Chirag Shah           | MMS,BBA,DBM,PGDFT,DMTT                                | 14         | 5                                                                                                                                                                                                                                                                                                                                                                                                                                                                                                                                                                                                                                                                                                                                                                                                                                                                                                                                                                                                                                                                                                                                                                                                                                                                                                                                                                                                                                                                                                                                                                                                                                                                                                                                                                                                                                                                                                                                                                                                                                                                                                                              |
| Mr. Clyde Louis           | B. Sc(IT), B.M.M, M.M.M                               | 16         | 4                                                                                                                                                                                                                                                                                                                                                                                                                                                                                                                                                                                                                                                                                                                                                                                                                                                                                                                                                                                                                                                                                                                                                                                                                                                                                                                                                                                                                                                                                                                                                                                                                                                                                                                                                                                                                                                                                                                                                                                                                                                                                                                              |
| Mr. Segraj Bariya         | BMS, MMS                                              | 8          | 3                                                                                                                                                                                                                                                                                                                                                                                                                                                                                                                                                                                                                                                                                                                                                                                                                                                                                                                                                                                                                                                                                                                                                                                                                                                                                                                                                                                                                                                                                                                                                                                                                                                                                                                                                                                                                                                                                                                                                                                                                                                                                                                              |
| Mr. Abhijeet Gupta        | MBA                                                   | 20         | 1                                                                                                                                                                                                                                                                                                                                                                                                                                                                                                                                                                                                                                                                                                                                                                                                                                                                                                                                                                                                                                                                                                                                                                                                                                                                                                                                                                                                                                                                                                                                                                                                                                                                                                                                                                                                                                                                                                                                                                                                                                                                                                                              |
| Mr. Subhash S. Dalvi      | M.Com, LLB, MFM                                       | 20         | 18                                                                                                                                                                                                                                                                                                                                                                                                                                                                                                                                                                                                                                                                                                                                                                                                                                                                                                                                                                                                                                                                                                                                                                                                                                                                                                                                                                                                                                                                                                                                                                                                                                                                                                                                                                                                                                                                                                                                                                                                                                                                                                                             |
| Mrs.Donna Reen            | M.Com, M.A(English)                                   | 10         | 12                                                                                                                                                                                                                                                                                                                                                                                                                                                                                                                                                                                                                                                                                                                                                                                                                                                                                                                                                                                                                                                                                                                                                                                                                                                                                                                                                                                                                                                                                                                                                                                                                                                                                                                                                                                                                                                                                                                                                                                                                                                                                                                             |
| Mr. Ulhas Deshmukh        | B. Tech in Chemical Engg, PGDIM                       | 38         | 1                                                                                                                                                                                                                                                                                                                                                                                                                                                                                                                                                                                                                                                                                                                                                                                                                                                                                                                                                                                                                                                                                                                                                                                                                                                                                                                                                                                                                                                                                                                                                                                                                                                                                                                                                                                                                                                                                                                                                                                                                                                                                                                              |
| Mr. Nitin Shinde          | B.Tech. in Chemical Engg(IIT Mumbai), MMS Operations. | 25         | 14                                                                                                                                                                                                                                                                                                                                                                                                                                                                                                                                                                                                                                                                                                                                                                                                                                                                                                                                                                                                                                                                                                                                                                                                                                                                                                                                                                                                                                                                                                                                                                                                                                                                                                                                                                                                                                                                                                                                                                                                                                                                                                                             |
| Mr. Ajay Kulkarni         | Bsc Statistics MMM (Marketing)(JBIMS)                 | 25<br>14   | 6                                                                                                                                                                                                                                                                                                                                                                                                                                                                                                                                                                                                                                                                                                                                                                                                                                                                                                                                                                                                                                                                                                                                                                                                                                                                                                                                                                                                                                                                                                                                                                                                                                                                                                                                                                                                                                                                                                                                                                                                                                                                                                                              |
| Mr. Mandake               | B.E. Mechanical ,B.E. Material                        |            | , and the second |
|                           | M.E. Mechanical, Ph.D. Mechanical                     | 53         | 53                                                                                                                                                                                                                                                                                                                                                                                                                                                                                                                                                                                                                                                                                                                                                                                                                                                                                                                                                                                                                                                                                                                                                                                                                                                                                                                                                                                                                                                                                                                                                                                                                                                                                                                                                                                                                                                                                                                                                                                                                                                                                                                             |
|                           |                                                       |            |                                                                                                                                                                                                                                                                                                                                                                                                                                                                                                                                                                                                                                                                                                                                                                                                                                                                                                                                                                                                                                                                                                                                                                                                                                                                                                                                                                                                                                                                                                                                                                                                                                                                                                                                                                                                                                                                                                                                                                                                                                                                                                                                |